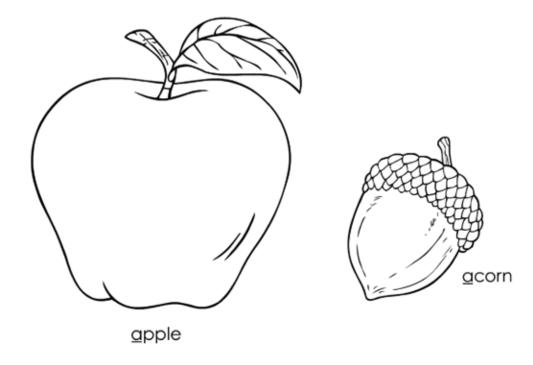

# A is for apple.

**Very Special Letters Coloring** Short A and Long A: apple and acorn