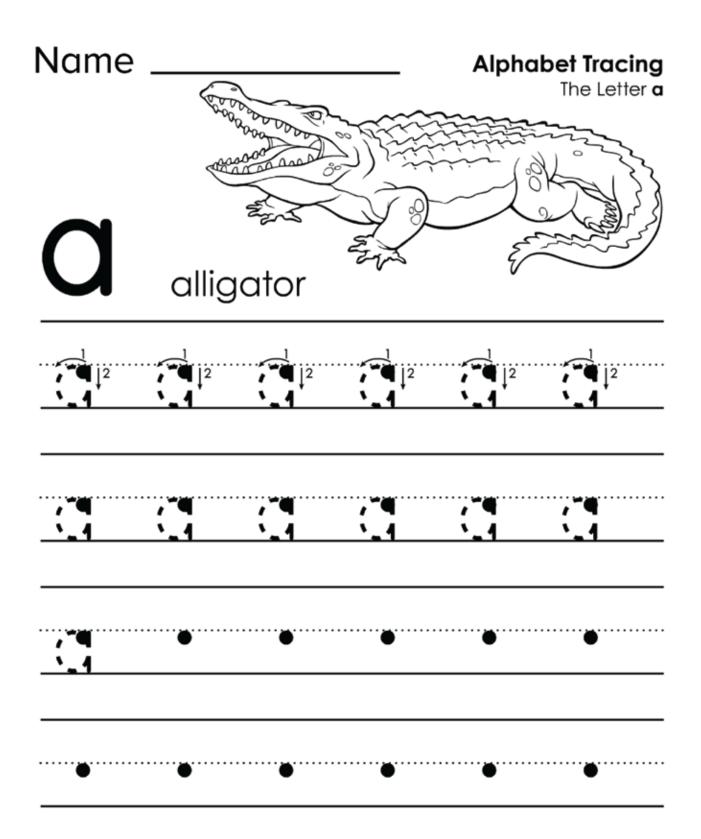

# A is for April

More Alphabet Coloring Pages

The Letter A: alligator

# A is for alligator.

Alphabet Coloring Pages

The Letter a: airplane