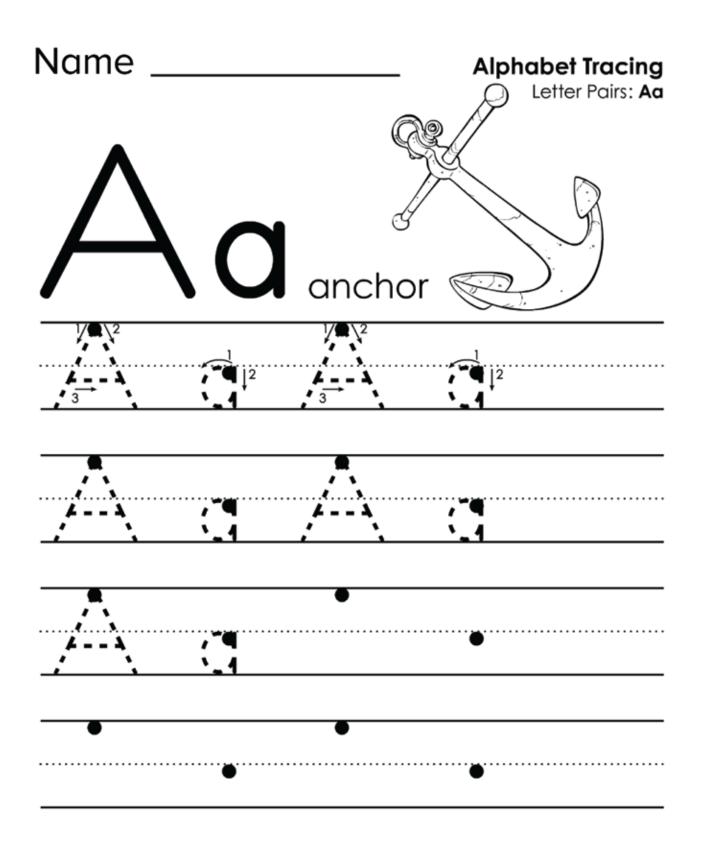

### a is for acorn

| Name _        |              |      | . A         | Iphabet Tracir<br>Letter Pairs: | ng<br>Aa |
|---------------|--------------|------|-------------|---------------------------------|----------|
| <u>√</u> • \2 | \ <u>C</u>   | anch | or          |                                 | _        |
| 3             | 2            | 3    | \frac{1}{4} | ļ <sup>2</sup>                  |          |
| ,             | , • ¶        | ,    | , ° ¶       |                                 |          |
| · · · · · ·   | , ¶<br>, _ 1 | •    | •           |                                 | _        |