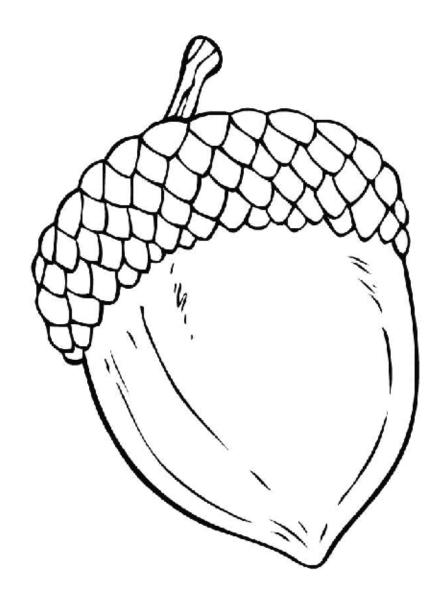

#### A is for ax.

Alphabet Coloring Pages

The Letter a: acorn

### a is for acorn

| Name _        |              |      | . A         | Iphabet Tracir<br>Letter Pairs: | ng<br>Aa |
|---------------|--------------|------|-------------|---------------------------------|----------|
| <u>√</u> • \2 | \ <u>C</u>   | anch | or          |                                 | _        |
| 3             | 2            | 3    | \frac{1}{4} | ļ <sup>2</sup>                  |          |
| ,             | , • ¶        | ,    | , ° ¶       |                                 |          |
| · · · · · ·   | , ¶<br>, _ 1 | •    | •           |                                 | _        |