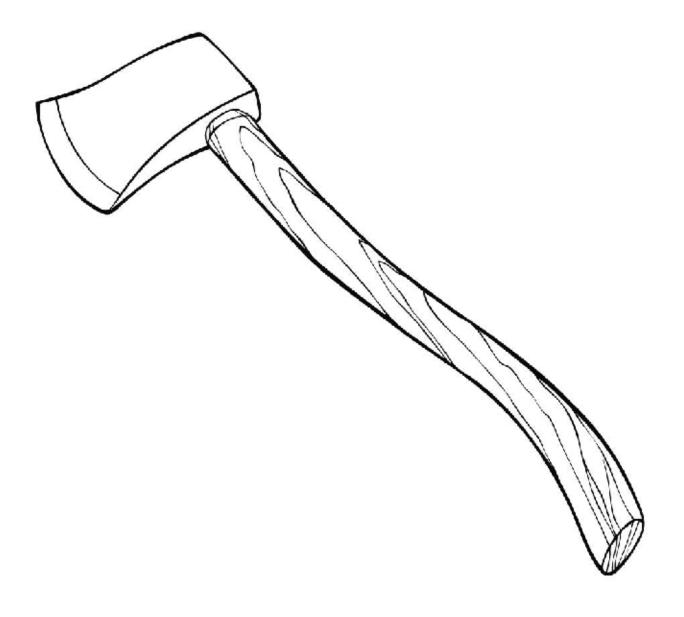

#### Alphabet Coloring Pages

The Letter A: ax

#### A is for ax.

Alphabet Coloring Pages

The Letter a: acorn