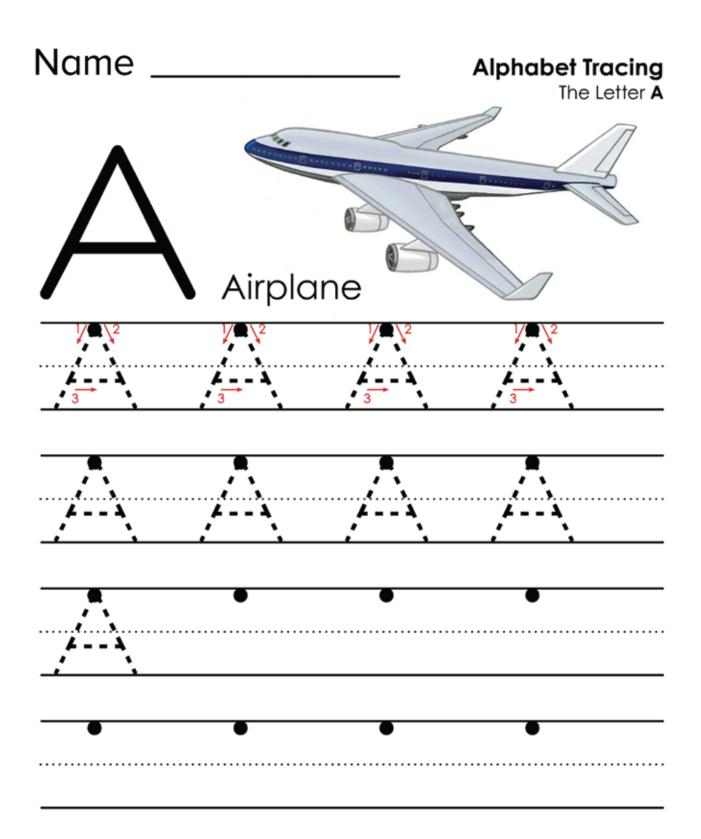

ecial Letter A



ABCmouse.com®

© Age of Learning, Inc. All rights reserved. Do not remove or alter this legal notice. This ABCmouse.com printable may be reproduced for home or educational, noncommercial purposes only.

abcmouse.com/printables



Name \_\_\_\_\_ Alphabet Letter Coloring: a





### a is for anteater



Alphabet Coloring Pages

The Letter a: anchor

#### a is for anchor



Alphabet Coloring Pages

The Letter a: aquarium

# a is for aquarium



# a is for apron



# A is for April



More Alphabet Coloring Pages

The Letter A: alligator

# A is for alligator.



Alphabet Coloring Pages

The Letter a: airplane

# a is for airplane



#### Alphabet Coloring Pages

The Letter A: ax

#### A is for ax.



Alphabet Coloring Pages

The Letter a: acorn

### a is for acorn











| Name _        |              |      | . A         | Iphabet Tracir<br>Letter Pairs: | ng<br>Aa |
|---------------|--------------|------|-------------|---------------------------------|----------|
| <u>√</u> • \2 | \ <u>C</u>   | anch | or          |                                 | _        |
| 3             | 2            | 3    | \frac{1}{4} | ļ <sup>2</sup>                  |          |
| ,             | , • ¶        | ,    | , ° ¶       |                                 |          |
| · · · · · ·   | , ¶<br>, _ 1 | •    | •           |                                 | _        |

| Name | _ Alphabet Tracin   |  |
|------|---------------------|--|
|      | The Letter <b>c</b> |  |