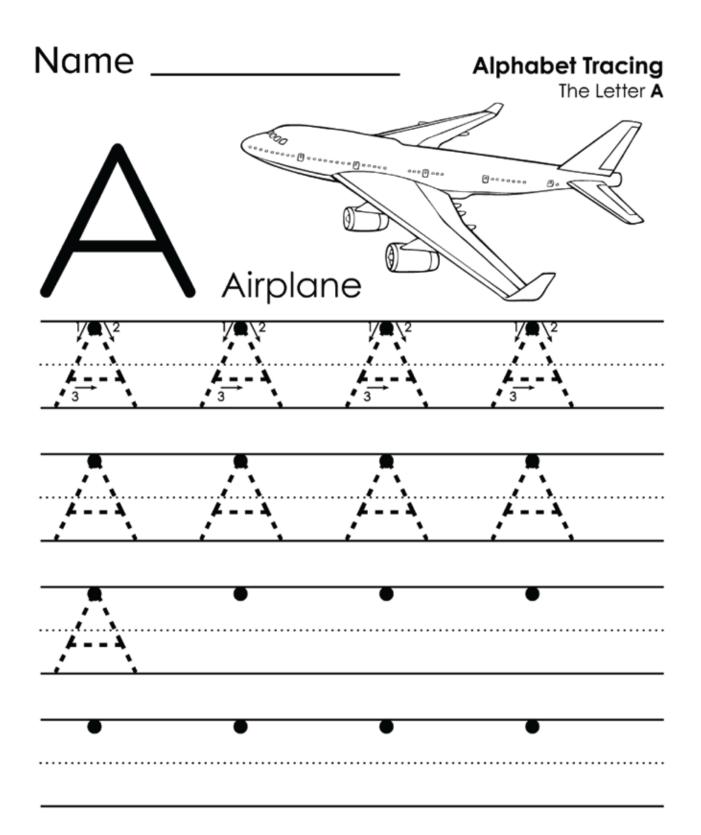

y Special Letter A



ABCmouse.com®

© Age of Learning, Inc. All rights reserved. Do not remove or alter this legal notice. This ABCmouse.com printable may be reproduced for home or educational, noncommercial purposes only.

abcmouse.com/printables



Name \_\_\_\_\_ Alphabet Letter Coloring: a





### a is for anteater



Alphabet Coloring Pages

The Letter a: anchor

#### a is for anchor



Alphabet Coloring Pages

The Letter a: aquarium

# a is for aquarium



# a is for apron



# A is for April



More Alphabet Coloring Pages

The Letter A: alligator

# A is for alligator.



Alphabet Coloring Pages

The Letter a: airplane

# a is for airplane



#### Alphabet Coloring Pages

The Letter A: ax

#### A is for ax.



Alphabet Coloring Pages

The Letter a: acorn

### a is for acorn











| Name _        |              |      | . A         | Iphabet Tracir<br>Letter Pairs: | ng<br>Aa |
|---------------|--------------|------|-------------|---------------------------------|----------|
| <u>√</u> • \2 | \ <u>C</u>   | anch | or          |                                 | _        |
| 3             | 2            | 3    | \frac{1}{4} | ļ <sup>2</sup>                  |          |
| ,             | , • ¶        | ,    | , ° ¶       |                                 |          |
| · · · · · ·   | , ¶<br>, _ 1 | •    | •           |                                 | _        |

| Name | _ Alphabet Tracin   |  |
|------|---------------------|--|
|      | The Letter <b>c</b> |  |