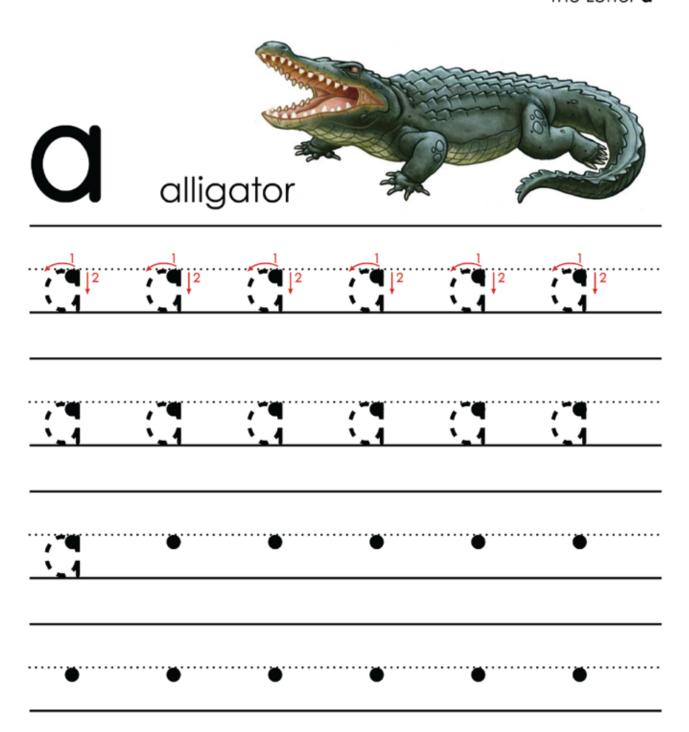

# A is for April

More Alphabet Coloring Pages

The Letter A: alligator

# A is for alligator.

Alphabet Coloring Pages

The Letter a: airplane